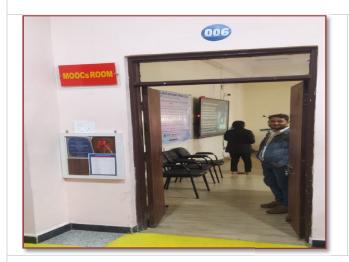

### Details of Class room and Seminar hall's with ICT enable facilities:

Room No **06** 

Name of Class Room Lab - 06 & MOOCs Room

Type of ICT LED Interactive Panel, Wi-Fi and LAN connectivity :

50 All in One Desktop computers with high speed internet **Facility** 

connectivity along with Wi-Fi facility