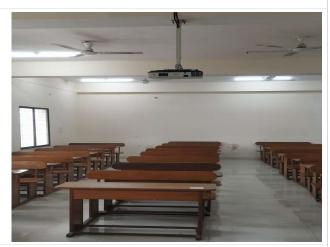

### Details of Class room and Seminar hall's with ICT enable facilities:

Room No : 115

Name of Class Room : Lecture Room 4

Type of ICT : Digital Teaching Device (DTD), along with Projector

and computer

Facility :