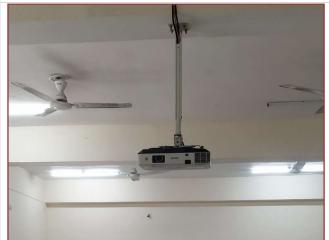

### Details of Class room and Seminar hall's with ICT enable facilities:

Room No : 115

Name of Class Room : Lecture Room 4

Type of ICT : Digital Teaching Device (DTD), along with Projector

and computer

Facility :