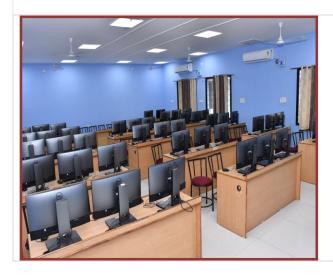

### Details of Class room and Seminar hall's with ICT enable facilities:

Room No : 05

Name of Class Room : Programming Lab 1

Type of ICT : LED Interactive Panel, Wi-Fi and LAN connectivity.

Facility: 50 All in One Desktop computer with high speed internet

connectivity along with Wi-Fi facility.