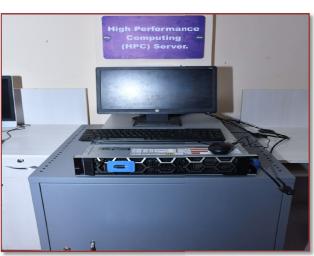

### Details of Class room and Seminar hall's with ICT enable facilities:

| Room No            | : | 08                                                                                                                     |
|--------------------|---|------------------------------------------------------------------------------------------------------------------------|
| Name of Class Room | : | Center of Excellence (CoE) for AI & ML and IoT                                                                         |
| Type of ICT        | : | LED Interactive Panel with PTZ Camera, Wi-Fi and LAN Connectivity                                                      |
| Facility           | : | 50 All in One Desktop computers with high speed internet connectivity along with Wi-Fi facility, AI& ML and IoT tools. |