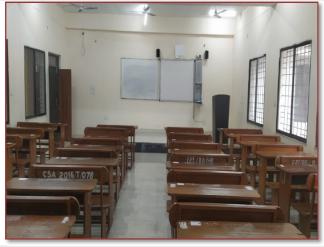

# Details of Class room and Seminar hall's with ICT enable facilities:

114 Room No

**Name of Class Room Lecture Room 5** 

Digital Teaching Device (DTD), along with **Type of ICT** 

Projector and computer

**Facility** 