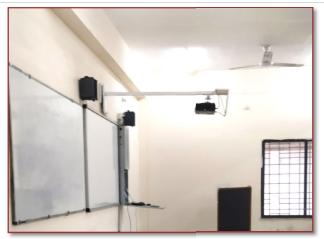

### Details of Class room and Seminar hall's with ICT enable facilities:

Room No 113

Name of Class Room **Lecture Room 6** 

Digital Teaching Device (DTD), along with Type of ICT

**Projector and computer** 

Facility