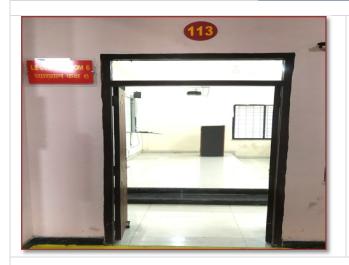

### Details of Class room and Seminar hall's with ICT enable facilities:

Room No 113

Name of Class Room **Lecture Room 6** 

Digital Teaching Device (DTD), along with Type of ICT

**Projector and computer** 

Facility