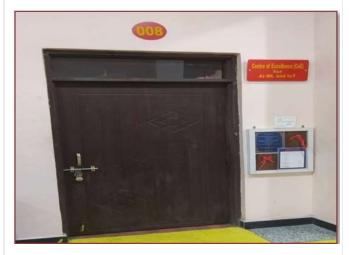

### Details of Class room and Seminar hall's with ICT enable facilities:

| Room No            | : | 08                                                                                                                     |
|--------------------|---|------------------------------------------------------------------------------------------------------------------------|
| Name of Class Room | : | Center of Excellence (CoE) for AI & ML and IoT                                                                         |
| Type of ICT        | : | LED Interactive Panel with PTZ Camera, Wi-Fi and LAN Connectivity                                                      |
| Facility           | : | 50 All in One Desktop computers with high speed internet connectivity along with Wi-Fi facility, AI& ML and IoT tools. |