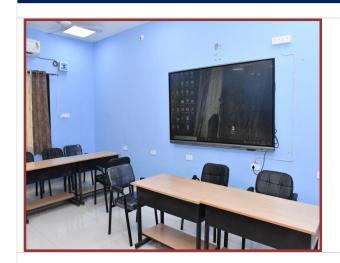

### Details of Class room and Seminar hall's with ICT enable facilities:

Room No 113

Name of Class Room **Lecture Room 6** 

Digital Teaching Device (DTD), along with Type of ICT

**Projector and computer** 

Facility