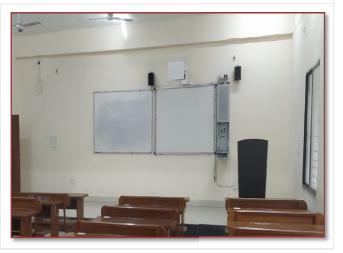

# Details of Class room and Seminar hall's with ICT enable facilities:

114 Room No

**Name of Class Room Lecture Room 5** 

Digital Teaching Device (DTD), along with **Type of ICT** 

Projector and computer

**Facility** 