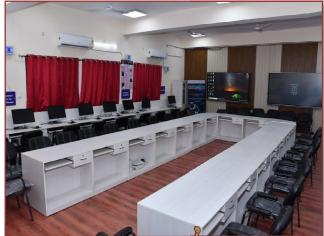

### Details of Class room and Seminar hall's with ICT enable facilities:

| Room No            | : | 08                                                                                                                     |
|--------------------|---|------------------------------------------------------------------------------------------------------------------------|
| Name of Class Room | : | Center of Excellence (CoE) for AI & ML and IoT                                                                         |
| Type of ICT        | : | LED Interactive Panel with PTZ Camera, Wi-Fi and LAN Connectivity                                                      |
| Facility           | : | 50 All in One Desktop computers with high speed internet connectivity along with Wi-Fi facility, AI& ML and IoT tools. |