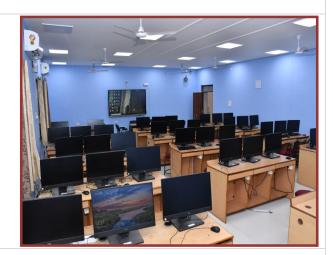

### Details of Class room and Seminar hall's with ICT enable facilities:

Room No **04** 

Lab - 04 **Name of Class Room** 

Type of ICT LED Interactive Panel, Wi-Fi and LAN connectivity. :

50 All in One Desktop computers with high speed internet **Facility** 

connectivity along with Wi-Fi facility.