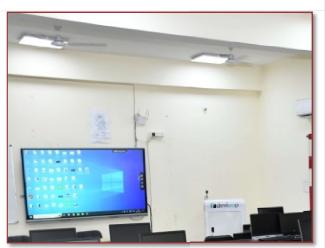

### Details of Class room and Seminar hall's with ICT enable facilities:

Room No 113

Name of Class Room **Lecture Room 6** 

Digital Teaching Device (DTD), along with Type of ICT

**Projector and computer** 

Facility