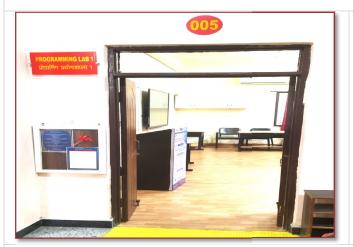

### Details of Class room and Seminar hall's with ICT enable facilities:

Room No : 05

Name of Class Room : Programming Lab 1

Type of ICT : LED Interactive Panel, Wi-Fi and LAN connectivity.

Facility: 50 All in One Desktop computer with high speed internet

connectivity along with Wi-Fi facility.