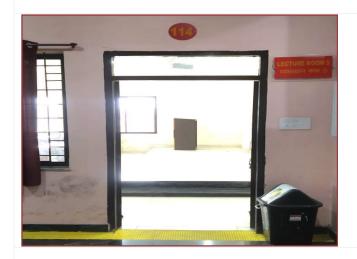

# Details of Class room and Seminar hall's with ICT enable facilities:

114 Room No

**Name of Class Room Lecture Room 5** 

Digital Teaching Device (DTD), along with **Type of ICT** 

Projector and computer

**Facility** 