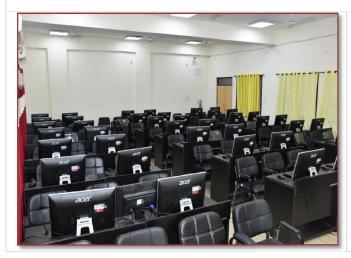

### Details of Class room and Seminar hall's with ICT enable facilities:

Room No : 05

Name of Class Room : Programming Lab 1

Type of ICT : LED Interactive Panel, Wi-Fi and LAN connectivity.

Facility: 50 All in One Desktop computer with high speed internet

connectivity along with Wi-Fi facility.