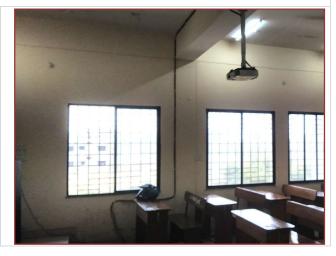

### Details of Class room and Seminar hall's with ICT enable facilities:

Room No : 115

Name of Class Room : Lecture Room 4

Type of ICT : Digital Teaching Device (DTD), along with Projector

and computer

Facility :