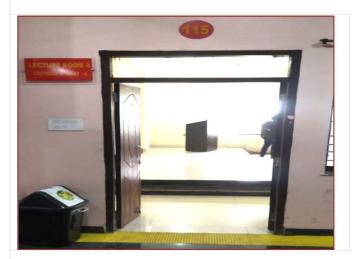

### Details of Class room and Seminar hall's with ICT enable facilities:

Room No : 115

Name of Class Room : Lecture Room 4

Type of ICT : Digital Teaching Device (DTD), along with Projector

and computer

Facility :