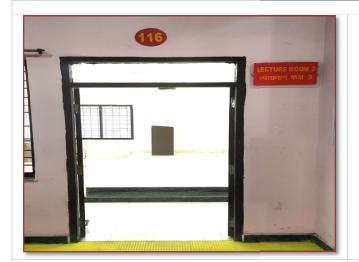

### Details of Class room and Seminar hall's with ICT enable facilities:

**Room No** : 116

Name of Class Room : Lecture Room 3

Type of ICT : Digital Teaching Device (DTD), along with Projector and

computer

Facility :