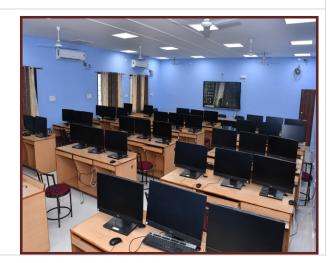

### Details of Class room and Seminar hall's with ICT enable facilities:

Room No **04** 

Lab - 04 **Name of Class Room** 

Type of ICT LED Interactive Panel, Wi-Fi and LAN connectivity. :

50 All in One Desktop computers with high speed internet **Facility** 

connectivity along with Wi-Fi facility.